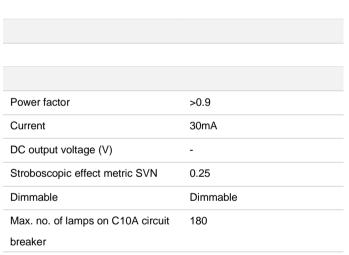

#### **Technical data**

WMK002K06

Wattage (W)

Frequency (Hz)

circuit breaker

Ficker metric PST

Total harmonic distortion (THD)

Max. no. of lamps on B16A

AC input voltage (V)

**Electrical specifications** 

Part No.

| Max. no. of lamps on C16A      | 420                 |                              |               |
|--------------------------------|---------------------|------------------------------|---------------|
| circuit breaker                |                     |                              |               |
| Photometric specifications     |                     |                              |               |
| Color temperature (CCT)        | 2700K               | CRI/ R9                      | 95/ >90(Min.) |
| Chromaticity coordinate (x/ y) | 2700K: 0.459/ 0.412 | Standard deviation of colour | ≤3 SDCM       |
| Useful luminous flux (Im)      | 500lm $\pm$ 5%      | Luminous efficiency (Im/W)   | 98lm/ W(ERP)  |
| UGR                            | ≤19                 |                              |               |