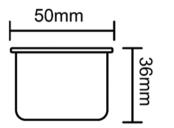

| Mechanical specifications    |                      |                              |                  |
|------------------------------|----------------------|------------------------------|------------------|
| Housing material             | Aluminium            | Housing Colour               | Titanium         |
| Optical cover/ lens material | AIReflector+PC+Glass | Length/ diameter             | 50mm             |
| Width/ diameter              | 50mm                 | Height                       | 50mm             |
| Product weight               | 100g                 |                              |                  |
| _ifespan                     |                      |                              |                  |
| Number of switching cycles   | 100,000-             | L70/B50 service life at 25°C | 50,000 hrs       |
| L80/B10 service life at 25°C | 40,000 hrs           | L90/B10 service life at 25°C | 20,000 hrs       |
| Warranty                     | 5 Years              |                              |                  |
| Application parameters       |                      |                              |                  |
| orking temperatuer range     | <b>-20~+50</b> ℃     | Storage temperature range    | <b>-20~+70</b> ℃ |
| ackage                       |                      |                              |                  |
| ndividual package length     | 50mm                 | Shipping box heigth          | 580mm            |
| ndividual package height     | 60mm                 | Shipping box height          | 185mm            |
| ndividual package width      | 50mm                 | Shipping box width           | 285mm            |
| ross weight (single item)    | 115g                 | Packaging unit               | 100pcs           |
| river                        | Internal             | Gross weight (Shipping box)  | 12kgs            |

## Technical Drawings (mm)

Note: Height between the module and roof should be no less than 10cm for heat dissipation purpose for installation.

Inner Box 50\*50\*60mm

Inner Carton 270\*110\*80mm(10PCS)

Shipping Carton 580\*285\*185mm(100PCS)